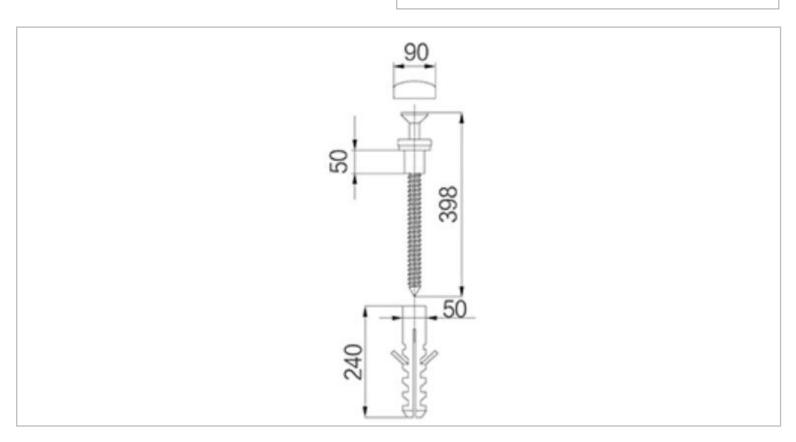

Brand: WDI, China

Name: Floor fixation for wc & bidet

Item Code: B9042 ASV1

Designer:

Color / Finish: N/A

Dimensions: (See data drawing below for

dimensions)

All information is for reference only. Installation shall always be based on the specs provided with actual delivered items.