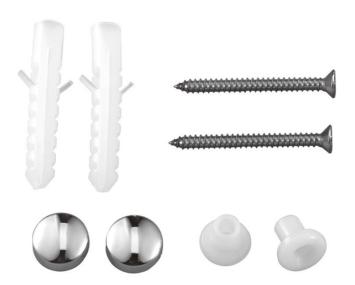

## Product info:

- Fixation set for WC and bidet
- Floor mounted
- For installation of floor standing toilets/bidet (installation hole preserved)
- Fixation of floor-standing toilet

Flushing of pipe must be done before fittings are installed. Failure to do so voids the warranty. Follow cleaning instructions and avoid using any harmful chemicals.